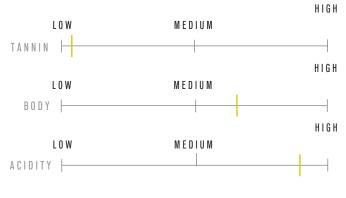

#### Palate Rich and Luxurious

This wine's acidity balances a full mid-palate, with white tea and citrus zest adding an edgy note. The persistent acidity makes it unique and excellent for food pairing.