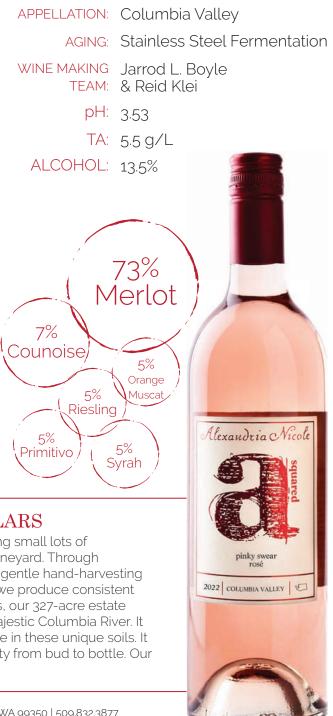

## $2022 a^2 ROS \acute{E}$

(RETAIL)

## TASTING NOTES

Light pink in color, this visually pleasing, fruit-forward Rosé is full of bright strawberry, watermelon, cranberry, and slight hints of flowers and herbs in the background. The palate is fresh and lively, hitting you with notes of kiwi, cherry, and peach and leading to a long and silky finish. Fun and invigorating, this wine is made for sipping outside on a hot day, yet is sophisticated enough for any wine-drinking occasion. With a medium body, our a2 Rosé will stand up to a wide array of foods from your favorite charcuterie board to wood-fired pizza or chicken hot off the grill. Serve chilled and enjoy year-round!