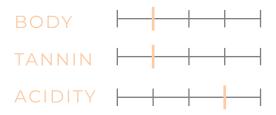

## TASTING NOTES: ROSÉ

This Adulting Rose features an intriguing blend of Merlot, Cabernet Sauvignon, Syrah, Cabernet Franc, and Riesling. Aromas of fresh strawberry, cranberry, pomegranate, and watermelon are alive on the nose which also displays a subtle floral component. The palate is loaded with strawberry and raspberry crème, Bing cherry, white peach, and honeydew melon. The refreshing bubbles and cleansing acidity make it perfect for summer sunshine, backyard BBQs, a day at the beach, or celebrating the completion of another day on Earth. Serve chilled and enjoy.

APPELLATION Columbia Valley
WINEMAKING METHOD Charmat
AGING Stainless
pH 3.34
TA 6.5 g/L
ALC 12.5%