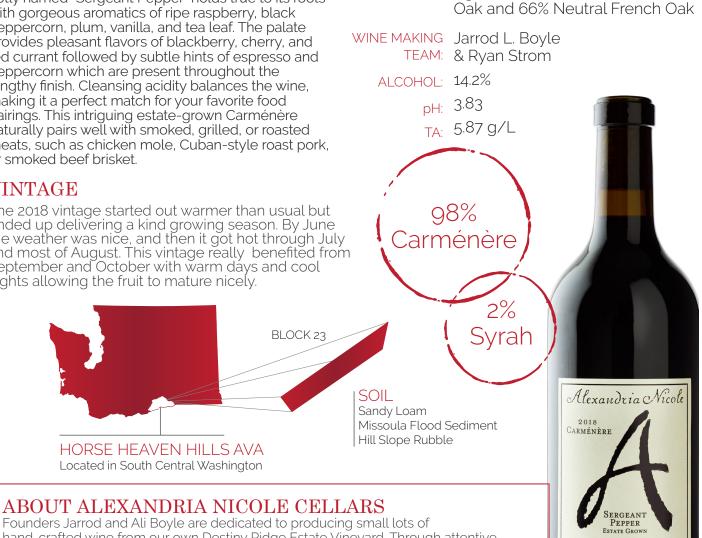

## 2018 CARMÉNÈRE

VINEYARD: Destiny Ridge Vineyard

AGING: Aged 20 months in 34% new French

Destiny Ridge Vineyards Horse Heaven Hills

**APPELLATION:** Horse Heaven Hills

\$48 / 750 ML. BOTTLE (RETAIL)

## VINTAGE

The 2018 vintage started out warmer than usual but ended up delivering a kind growing season. By June the weather was nice, and then it got hot through July and most of August. This vintage really benefited from September and October with warm days and cool nights allowing the fruit to mature nicely.