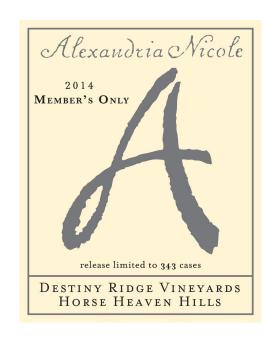

## **JUST THE STATS**

**Appellation:** Horse Heaven Hills **Vineyard:** Destiny Ridge Vineyard

**Aging:** Aged 22 months in 40% new French oak and

60% 1-year-old French oak barrels

Varietal: 64% Syrah, 30% Grenache, 6% Mourvèdre

**Alcohol:** 14.4%

**Production:** Release Limited to 343 cases

\$45 / 750ml. bottle (Retail)

Jarrod L. Boyle Winemaker

Todd Hossbach

"Winemaker Extraordinaire"